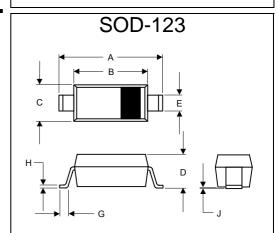

### 400mW 100 Volt Small Signal Diodes

| DIMENSIONS |                            |                                                                                                     |                   |                                                                                                                                                                                                                                                                                                                                                                                                                                                                                                                                                                                                                                                                                                                                                                                                                                                                                                                                                                                                                                                                                                                                                                                                                                                                                                                                                                                                                                                                                                                                                                                                                                                                                                                                                                                                                                                                                                                                                                                                                                                                                                                              |  |  |
|------------|----------------------------|-----------------------------------------------------------------------------------------------------|-------------------|------------------------------------------------------------------------------------------------------------------------------------------------------------------------------------------------------------------------------------------------------------------------------------------------------------------------------------------------------------------------------------------------------------------------------------------------------------------------------------------------------------------------------------------------------------------------------------------------------------------------------------------------------------------------------------------------------------------------------------------------------------------------------------------------------------------------------------------------------------------------------------------------------------------------------------------------------------------------------------------------------------------------------------------------------------------------------------------------------------------------------------------------------------------------------------------------------------------------------------------------------------------------------------------------------------------------------------------------------------------------------------------------------------------------------------------------------------------------------------------------------------------------------------------------------------------------------------------------------------------------------------------------------------------------------------------------------------------------------------------------------------------------------------------------------------------------------------------------------------------------------------------------------------------------------------------------------------------------------------------------------------------------------------------------------------------------------------------------------------------------------|--|--|
| INCHES     |                            | MM                                                                                                  |                   | NOTE                                                                                                                                                                                                                                                                                                                                                                                                                                                                                                                                                                                                                                                                                                                                                                                                                                                                                                                                                                                                                                                                                                                                                                                                                                                                                                                                                                                                                                                                                                                                                                                                                                                                                                                                                                                                                                                                                                                                                                                                                                                                                                                         |  |  |
| MIN        | MAX                        | MIN                                                                                                 | MAX               | NOTE                                                                                                                                                                                                                                                                                                                                                                                                                                                                                                                                                                                                                                                                                                                                                                                                                                                                                                                                                                                                                                                                                                                                                                                                                                                                                                                                                                                                                                                                                                                                                                                                                                                                                                                                                                                                                                                                                                                                                                                                                                                                                                                         |  |  |
| .140       | .152                       | 3.55                                                                                                | 3.85              |                                                                                                                                                                                                                                                                                                                                                                                                                                                                                                                                                                                                                                                                                                                                                                                                                                                                                                                                                                                                                                                                                                                                                                                                                                                                                                                                                                                                                                                                                                                                                                                                                                                                                                                                                                                                                                                                                                                                                                                                                                                                                                                              |  |  |
| .100       | .112                       | 2.55                                                                                                | 2.85              |                                                                                                                                                                                                                                                                                                                                                                                                                                                                                                                                                                                                                                                                                                                                                                                                                                                                                                                                                                                                                                                                                                                                                                                                                                                                                                                                                                                                                                                                                                                                                                                                                                                                                                                                                                                                                                                                                                                                                                                                                                                                                                                              |  |  |
| .055       | .071                       | 1.40                                                                                                | 1.80              |                                                                                                                                                                                                                                                                                                                                                                                                                                                                                                                                                                                                                                                                                                                                                                                                                                                                                                                                                                                                                                                                                                                                                                                                                                                                                                                                                                                                                                                                                                                                                                                                                                                                                                                                                                                                                                                                                                                                                                                                                                                                                                                              |  |  |
|            | .053                       |                                                                                                     | 1.35              |                                                                                                                                                                                                                                                                                                                                                                                                                                                                                                                                                                                                                                                                                                                                                                                                                                                                                                                                                                                                                                                                                                                                                                                                                                                                                                                                                                                                                                                                                                                                                                                                                                                                                                                                                                                                                                                                                                                                                                                                                                                                                                                              |  |  |
| .012       | .031                       | 0.30                                                                                                | 0.78              |                                                                                                                                                                                                                                                                                                                                                                                                                                                                                                                                                                                                                                                                                                                                                                                                                                                                                                                                                                                                                                                                                                                                                                                                                                                                                                                                                                                                                                                                                                                                                                                                                                                                                                                                                                                                                                                                                                                                                                                                                                                                                                                              |  |  |
| .006       |                            | 0.15                                                                                                |                   |                                                                                                                                                                                                                                                                                                                                                                                                                                                                                                                                                                                                                                                                                                                                                                                                                                                                                                                                                                                                                                                                                                                                                                                                                                                                                                                                                                                                                                                                                                                                                                                                                                                                                                                                                                                                                                                                                                                                                                                                                                                                                                                              |  |  |
|            | .010                       |                                                                                                     | 0.25              |                                                                                                                                                                                                                                                                                                                                                                                                                                                                                                                                                                                                                                                                                                                                                                                                                                                                                                                                                                                                                                                                                                                                                                                                                                                                                                                                                                                                                                                                                                                                                                                                                                                                                                                                                                                                                                                                                                                                                                                                                                                                                                                              |  |  |
|            | .006                       |                                                                                                     | 0.15              |                                                                                                                                                                                                                                                                                                                                                                                                                                                                                                                                                                                                                                                                                                                                                                                                                                                                                                                                                                                                                                                                                                                                                                                                                                                                                                                                                                                                                                                                                                                                                                                                                                                                                                                                                                                                                                                                                                                                                                                                                                                                                                                              |  |  |
|            | MIN .140 .100 .055012 .006 | INCHES   MIN   MAX   .140   .152   .100   .112   .055   .071     .053   .012   .031   .006     .010 | NCHES   MIN   MIN | NCHES   MM   MIN   MAX   MIN   MIN |  |  |