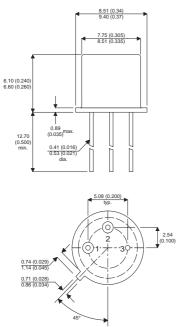

Dimensions in mm (inches).

2N3036

Bipolar NPN Device in a Hermetically sealed TO39 Metal Package.

**Bipolar NPN Device.** 

 $V_{CEO} = 80V$ 

I<sub>c</sub> = 1.2A

All Semelab hermetically sealed products can be processed in accordance with the requirements of BS, CECC and JAN, JANTX, JANTXV and JANS specifications

## TO39 (TO205AD) PINOUTS

1 – Emitter

2 – Base 3 – Collector

| Parameter                 | Test Conditions                              | Min. | Тур. | Max. | Units |
|---------------------------|----------------------------------------------|------|------|------|-------|
| V <sub>CEO</sub> *        |                                              |      |      | 80   | V     |
| I <sub>C(CONT)</sub>      |                                              |      |      | 1.2  | А     |
| h <sub>FE</sub>           | @ 10/10m (V <sub>ce</sub> / I <sub>c</sub> ) | 40   |      |      | -     |
| f <sub>t</sub>            |                                              |      | 50M  |      | Hz    |
| P <sub>D</sub>            |                                              |      |      | 0.8  | W     |
| * Maximum Working Voltage |                                              |      |      |      |       |