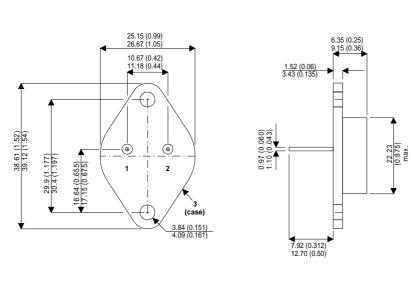

Dimensions in mm (inches).

Bipolar PNP Device in a Hermetically sealed TO3 Metal Package.

## TO3 (TO204AA) PINOUTS

1 – Base 2 – Emitter Case - Collector

| Parameter                 | Test Conditions                           | Min. | Тур. | Max. | Units |
|---------------------------|-------------------------------------------|------|------|------|-------|
| V <sub>CEO</sub> *        |                                           |      |      | 40   | V     |
| I <sub>C(CONT)</sub>      |                                           |      |      | 3    | А     |
| h <sub>FE</sub>           | @ 3/1 (V <sub>ce</sub> / I <sub>c</sub> ) | 12   |      | 36   | -     |
| f <sub>t</sub>            |                                           |      | 1M   |      | Hz    |
| P <sub>D</sub>            |                                           |      |      | 75   | W     |
| * Maximum Working Voltage |                                           |      |      |      |       |