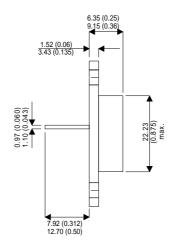

## TO3 (TO204AA) PINOUTS

1 – Base

2 - Emitter

Case - Collector

| Parameter                 | Test Conditions            | Min. | Тур. | Max. | Units |
|---------------------------|----------------------------|------|------|------|-------|
| V <sub>CEO</sub> *        |                            |      |      | 80   | V     |
| I <sub>C(CONT)</sub>      |                            |      |      | 7.5  | Α     |
| h <sub>FE</sub>           | @ 5.0/3.0 $(V_{cE} / I_c)$ | 20   |      | 60   | -     |
| f <sub>t</sub>            |                            |      |      |      | Hz    |
| P <sub>D</sub>            |                            |      |      | 115  | W     |
| * Maximum Working Voltage |                            |      |      |      |       |