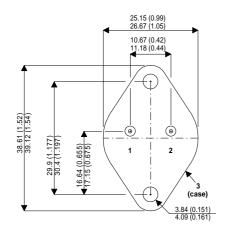

## TO3 (TO204AA) PINOUTS

1 – Base

2 - Emitter

Case - Collector

| Parameter                 | Test Conditions            | Min. | Тур. | Max. | Units |
|---------------------------|----------------------------|------|------|------|-------|
| V <sub>CEO</sub> *        |                            |      |      | 80   | V     |
| I <sub>C(CONT)</sub>      |                            |      |      | 7.5  | Α     |
| h <sub>FE</sub>           | @ 5.0/3.0 $(V_{cE} / I_c)$ | 20   |      | 60   | -     |
| f <sub>t</sub>            |                            |      |      |      | Hz    |
| P <sub>D</sub>            |                            |      |      | 115  | W     |
| * Maximum Working Voltage |                            |      |      |      |       |