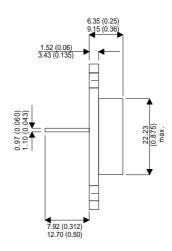

2N3447

Dimensions in mm (inches).

## Bipolar NPN Device in a Hermetically sealed TO3 Metal Package.

## TO3 (TO204AA) PINOUTS

1 – Base

2 – Emitter

Case - Collector

| Parameter                 | Test Conditions              | Min. | Тур. | Max. | Units |
|---------------------------|------------------------------|------|------|------|-------|
| V <sub>CEO</sub> *        |                              |      |      | 60   | V     |
| I <sub>C(CONT)</sub>      |                              |      |      | 7.5  | А     |
| h <sub>FE</sub>           | @ 5.0/3.0 $(V_{CE} / I_{C})$ | 40   |      | 120  | -     |
| f <sub>t</sub>            |                              |      |      |      | Hz    |
| P <sub>D</sub>            |                              |      |      | 115  | W     |
| * Maximum Working Voltage |                              |      |      |      |       |