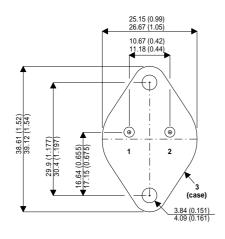

2N3447

Dimensions in mm (inches).

## Bipolar NPN Device in a Hermetically sealed TO3 Metal Package.

## TO3 (TO204AA) PINOUTS

1 – Base

2 – Emitter

Case - Collector

| Parameter                 | Test Conditions              | Min. | Тур. | Max. | Units |
|---------------------------|------------------------------|------|------|------|-------|
| V <sub>CEO</sub> *        |                              |      |      | 60   | V     |
| I <sub>C(CONT)</sub>      |                              |      |      | 7.5  | А     |
| h <sub>FE</sub>           | @ 5.0/3.0 $(V_{CE} / I_{C})$ | 40   |      | 120  | -     |
| f <sub>t</sub>            |                              |      |      |      | Hz    |
| P <sub>D</sub>            |                              |      |      | 115  | W     |
| * Maximum Working Voltage |                              |      |      |      |       |