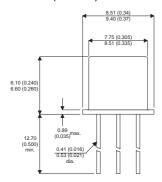

Dimensions in mm (inches).

## **Bipolar PNP Device in a Hermetically sealed TO39** Metal Package.