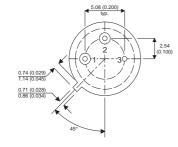

Dimensions in mm (inches).

## TO39 (TO205AD) **PINOUTS**

1 - Emitter

2 - Base

3 - Collector