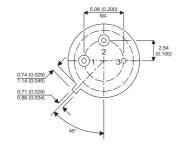

2N3676

Dimensions in mm (inches).





## TO39 (TO205AD) PINOUTS

1 - Emitter

2 - Base

3 - Collector

## Bipolar NPN Device in a Hermetically sealed TO39 Metal Package.

## **Bipolar NPN Device.**

$$V_{CEO} = 90V$$

$$I_c = 1A$$

All Semelab hermetically sealed products can be processed in accordance with the requirements of BS, CECC and JAN, JANTX, JANTXV and JANS specifications

| Parameter                 | Test Conditions              | Min. | Тур. | Max. | Units |
|---------------------------|------------------------------|------|------|------|-------|
| V <sub>CEO</sub> *        |                              |      |      | 90   | V     |
| I <sub>C(CONT)</sub>      |                              |      |      | 1    | Α     |
| h <sub>FE</sub>           | @ 1.0/1.0 $(V_{CE} / I_{C})$ | 12   |      | 60   | -     |