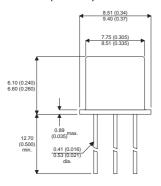

2N3676

Dimensions in mm (inches).





## TO39 (TO205AD) PINOUTS

1 - Emitter

2 - Base

3 - Collector

## Bipolar NPN Device in a Hermetically sealed TO39 Metal Package.

## **Bipolar NPN Device.**

$$V_{CEO} = 90V$$

$$I_c = 1A$$

All Semelab hermetically sealed products can be processed in accordance with the requirements of BS, CECC and JAN, JANTX, JANTXV and JANS specifications

| Parameter                 | Test Conditions              | Min. | Тур. | Max. | Units |
|---------------------------|------------------------------|------|------|------|-------|
| V <sub>CEO</sub> *        |                              |      |      | 90   | V     |
| I <sub>C(CONT)</sub>      |                              |      |      | 1    | Α     |
| h <sub>FE</sub>           | @ 1.0/1.0 $(V_{CE} / I_{C})$ | 12   |      | 60   | -