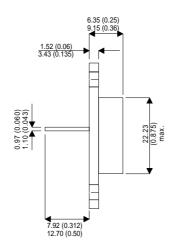

2N3713

Dimensions in mm (inches).

## TO3 (TO204AA) PINOUTS

1 - Base

2 – Emitter

Case - Collector