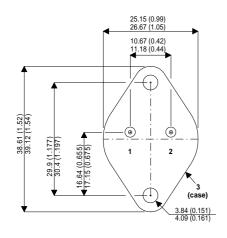

2N3713

Dimensions in mm (inches).

## TO3 (TO204AA) PINOUTS

1 - Base

2 – Emitter

Case - Collector