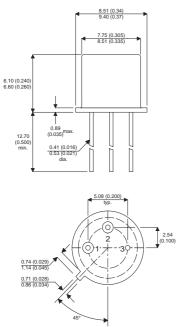

Dimensions in mm (inches).

2N3762

Bipolar PNP Device in a Hermetically sealed TO39 Metal Package.

**Bipolar PNP Device.** 

$$V_{CEO} = 40V$$

I<sub>c</sub> = 1.5A

All Semelab hermetically sealed products can be processed in accordance with the requirements of BS, CECC and JAN, JANTX, JANTXV and JANS specifications

## TO39 (TO205AD) PINOUTS

2 - Base

1 – Emitter

3 – Collector

| Parameter                 | Test Conditions                        | Min. | Тур. | Max. | Units |
|---------------------------|----------------------------------------|------|------|------|-------|
| V <sub>CEO</sub> *        |                                        |      |      | 40   | V     |
| I <sub>C(CONT)</sub>      |                                        |      |      | 1.5  | А     |
| h <sub>FE</sub>           | @ 1.5/1 (V $_{\rm CE}$ / I $_{\rm c})$ | 30   |      | 120  | -     |
| f <sub>t</sub>            |                                        |      | 180M |      | Hz    |
| P <sub>D</sub>            |                                        |      |      | 1    | W     |
| * Maximum Working Voltage |                                        |      |      |      |       |