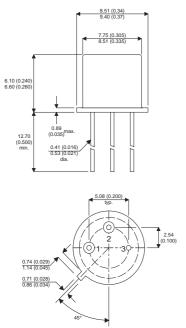

## Dimensions in mm (inches).

www.DataSheet4U.com

2N3782

Bipolar PNP Device in a Hermetically sealed TO39 Metal Package.

**Bipolar PNP Device.** 

$$V_{CEO} = 40V$$

 $I_c = 3A$ 

All Semelab hermetically sealed products can be processed in accordance with the requirements of BS, CECC and JAN, JANTX, JANTXV and JANS specifications

## TO39 (TO205AD) PINOUTS

2 - Base

1 – Emitter

3 – Collector

| Parameter                 | Test Conditions          | Min. | Тур. | Max. | Units |
|---------------------------|--------------------------|------|------|------|-------|
| V <sub>CEO</sub> *        |                          |      |      | 40   | V     |
| I <sub>C(CONT)</sub>      |                          |      |      | 3    | А     |
| h <sub>FE</sub>           | @ 3/1 ( $V_{ce} / I_c$ ) | 10   |      | 60   | -     |
| f <sub>t</sub>            |                          |      | 1M   |      | Hz    |
| P <sub>D</sub>            |                          |      |      | 5    | W     |
| * Maximum Working Voltage |                          |      |      |      |       |