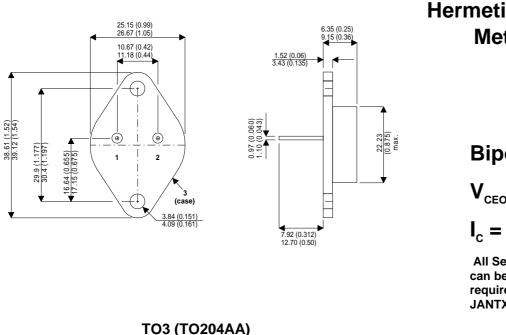

Dimensions in mm (inches).

## TO3 (TO204AA) PINOUTS

1 – Base 2 – Emitter

| Parameter                 | Test Conditions                           | Min. | Тур. | Max. | Units |
|---------------------------|-------------------------------------------|------|------|------|-------|
| V <sub>CEO</sub> *        |                                           |      |      | 60   | V     |
| I <sub>C(CONT)</sub>      |                                           |      |      | 10   | А     |
| h <sub>FE</sub>           | @ 2/1 (V <sub>CE</sub> / I <sub>c</sub> ) | 25   |      | 90   | -     |
| f,                        |                                           |      | 4M   |      | Hz    |
| P <sub>D</sub>            |                                           |      |      | 150  | W     |
| * Maximum Working Voltage |                                           |      |      |      |       |