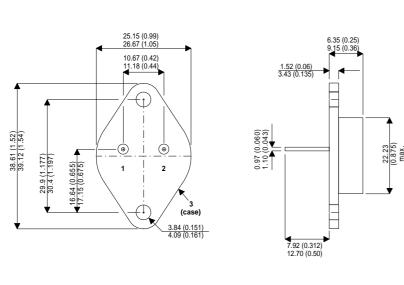

Dimensions in mm (inches).

Bipolar NPN Device in a Hermetically sealed TO3 Metal Package.

2N3919

## TO3 (TO204AA) PINOUTS

1 – Base 2 – Emitter

| Parameter                 | Test Conditions                          | Min. | Тур. | Max. | Units |
|---------------------------|------------------------------------------|------|------|------|-------|
| V <sub>CEO</sub> *        |                                          |      |      | 60   | V     |
| I <sub>C(CONT)</sub>      |                                          |      |      | 10   | А     |
| h <sub>FE</sub>           | @ 2.0/2.0 (V $_{\rm ce}$ / I $_{\rm c})$ | 40   |      | 120  | -     |
| f <sub>t</sub>            |                                          |      | 80M  |      | Hz    |
| P <sub>D</sub>            |                                          |      |      | 15   | W     |
| * Maximum Working Voltage |                                          |      |      |      |       |