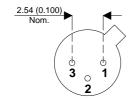

Dimensions in mm (inches).

## TO18 (TO206AA) PINOUTS

1 – Emitter 2 – Base 3 – Collector