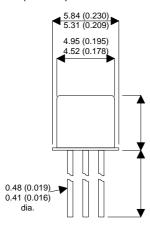

Dimensions in mm (inches).





## TO18 (TO206AA) PINOUTS

1 – Emitter 2 – Base 3 – Collector

## Bipolar PNP Device in a Hermetically sealed TO18 Metal Package.

**Bipolar PNP Device.** 

$$V_{ceo} = 45V$$

$$I_{c} = 0.2A$$

All Semelab hermetically sealed products can be processed in accordance with the requirements of BS, CECC and JAN, JANTX, JANTXV and JANS specifications

| Parameter                 | Test Conditions         | Min. | Тур. | Max. | Units |
|---------------------------|-------------------------|------|------|------|-------|
| V <sub>CEO</sub> *        |                         |      |      | 45   | V     |
| I <sub>C(CONT)</sub>      |                         |      |      | 0.2  | Α     |
| h <sub>FE</sub>           | $@ 5/1m (V_{CE} / I_C)$ | 250  |      | 600  | -     |
| f <sub>t</sub>