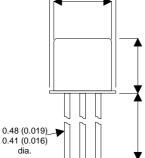

## Dimensions in mm (inches).

5.84 (0.230)

4.95 (0.195)

4.52 (0.178)

Bipolar PNP Device in a Hermetically sealed TO18 Metal Package.

**Bipolar PNP Device.** 

 $V_{ceo} = 60V$  $I_c = 1A$ 

All Semelab hermetically sealed products can be processed in accordance with the requirements of BS, CECC and JAN, JANTX, JANTXV and JANS specifications