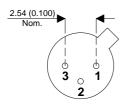

## TO18 (TO206AA) PINOUTS

1 – Emitter 2 – Base

3 – Collector

| Parameter                 | Test Conditions                         | Min. | Тур. | Max. | Units |
|---------------------------|-----------------------------------------|------|------|------|-------|
| V <sub>CEO</sub> *        |                                         |      |      | 60   | V     |
| I <sub>C(CONT)</sub>      |                                         |      |      | 1    | А     |
| h <sub>FE</sub>           | @ 5/0.1m (V $_{\rm ce}$ / I $_{\rm c})$ | 75   |      |      | -     |
| f <sub>t</sub>            |                                         |      | 150M |      | Hz    |
| P <sub>D</sub>            |                                         |      |      | 0.5  | W     |
| * Maximum Working Voltage |                                         |      |      |      |       |