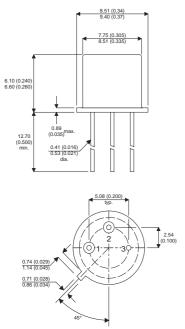

## Dimensions in mm (inches).

## Bipolar PNP Device in a Hermetically sealed TO39 Metal Package.

2N4030

## TO39 (TO205AD) PINOUTS

2 - Base

1 – Emitter

3 – Collector

| Parameter                 | Test Conditions                        | Min. | Тур. | Max. | Units |
|---------------------------|----------------------------------------|------|------|------|-------|
| V <sub>CEO</sub> *        |                                        |      |      | 60   | V     |
| I <sub>C(CONT)</sub>      |                                        |      |      | 1    | А     |
| h <sub>FE</sub>           | @ 5/0.1m (V $_{\rm ce}$ / $\rm I_{c})$ | 30   |      |      | -     |
| f <sub>t</sub>            |                                        |      | 100M |      | Hz    |
| P <sub>D</sub>            |                                        |      |      | 0.8  | W     |
| * Maximum Working Voltage |                                        |      |      |      |       |