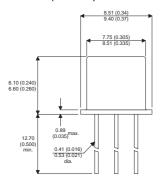

Dimensions in mm (inches).

## TO39 (TO205AD) **PINOUTS**

1 - Emitter

2 - Base

3 - Collector