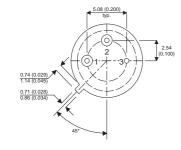

2N4300

Dimensions in mm (inches).





## TO39 (TO205AD) **PINOUTS**

1 - Emitter

2 - Base

3 - Collector

## Bipolar NPN Device in a **Hermetically sealed TO39** Metal Package.

## **Bipolar NPN Device.**

$$V_{ceo} = 80V$$

$$I_c = 2A$$

All Semelab hermetically sealed products can be processed in accordance with the requirements of BS, CECC and JAN, JANTX, JANTXV and JANS specifications

| Parameter                 | Test Conditions          | Min. | Тур. | Max. | Units |
|---------------------------|--------------------------|------|------|------|-------|
| V <sub>CEO</sub> *        |                          |      |      | 80   | V     |
| I <sub>C(CONT)</sub>      |                          |      |      | 2    | Α     |
| h <sub>FE</sub>           | @ $2/1 (V_{CE} / I_{C})$ | 30   |      | 120  | -     |
| f <sub>t</