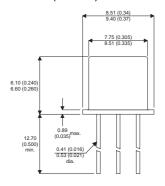

2N4300

Dimensions in mm (inches).





## TO39 (TO205AD) **PINOUTS**

1 - Emitter

2 - Base

3 - Collector

## Bipolar NPN Device in a **Hermetically sealed TO39** Metal Package.

## **Bipolar NPN Device.**

$$V_{ceo} = 80V$$

$$I_c = 2A$$

All Semelab hermetically sealed products can be processed in accordance with the requirements of BS, CECC and JAN, JANTX, JANTXV and JANS specifications

| Parameter                 | Test Conditions          | Min. | Тур. | Max. | Units |
|---------------------------|--------------------------|------|------|------|-------|
| V <sub>CEO</sub> *        |                          |      |      | 80   | V     |
| I <sub>C(CONT)</sub>      |                          |      |      | 2    | Α     |
| h <sub>FE</sub>           | @ $2/1 (V_{CE} / I_{C})$ | 30   |      | 120  | -     |
| f <sub>t