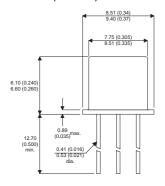

2N4406

Dimensions in mm (inches).





## TO39 (TO205AD) **PINOUTS**

1 - Emitter

2 - Base

3 - Collector

## **Bipolar PNP Device in a Hermetically sealed TO39** Metal Package.

## **Bipolar PNP Device.**

$$V_{ceo} = 80V$$

$$I_{c} = 1.5A$$

All Semelab hermetically sealed products can be processed in accordance with the requirements of BS, CECC and JAN, JANTX, JANTXV and JANS specifications

| Parameter                 | Test Conditions              | Min. | Тур. | Max. | Units |
|---------------------------|------------------------------|------|------|------|-------|
| V <sub>CEO</sub> *        |                              |      |      | 80   | V     |
| I <sub>C(CONT)</sub>      |                              |      |      | 1.5  | Α     |
| h <sub>FE</sub>           | @ $2.0/0.5 (V_{CE} / I_{C})$ | 30   |      | 1