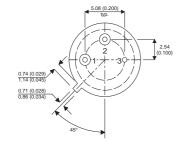

2N4406

Dimensions in mm (inches).





## TO39 (TO205AD) **PINOUTS**

1 - Emitter

2 - Base

3 - Collector

## **Bipolar PNP Device in a Hermetically sealed TO39** Metal Package.

## **Bipolar PNP Device.**

$$V_{ceo} = 80V$$

$$I_{c} = 1.5A$$

All Semelab hermetically sealed products can be processed in accordance with the requirements of BS, CECC and JAN, JANTX, JANTXV and JANS specifications

| Parameter                 | Test Conditions              | Min. | Тур. | Max. | Units |
|---------------------------|------------------------------|------|------|------|-------|
| V <sub>CEO</sub> *        |                              |      |      | 80   | V     |
| I <sub>C(CONT)</sub>      |                              |      |      | 1.5  | Α     |
| h <sub>FE</sub>           | @ $2.0/0.5 (V_{CE} / I_{C})$ | 30   |      | 120