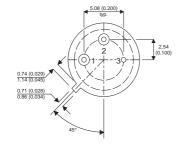

Dimensions in mm (inches).

## TO39 (TO205AD) PINOUTS

1 – Emitter 2 – Base

3 – Collector