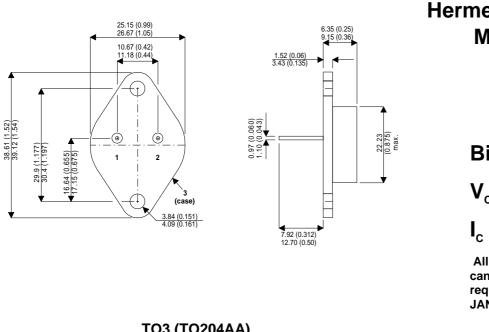

Dimensions in mm (inches).

## Bipolar PNP Device in a Hermetically sealed TO3 Metal Package.

## TO3 (TO204AA) PINOUTS

1 – Base 2 – Emitter

| Parameter                 | Test Conditions          | Min. | Тур. | Max. | Units |
|---------------------------|--------------------------|------|------|------|-------|
| V <sub>CEO</sub> *        |                          |      |      | 40   | V     |
| I <sub>C(CONT)</sub>      |                          |      |      | 5    | А     |
| h <sub>FE</sub>           | @ 2/1 ( $V_{ce} / I_c$ ) | 20   |      | 80   | -     |
| f <sub>t</sub>            |                          |      | 4M   |      | Hz    |
| P <sub>D</sub>            |                          |      |      | 87   | W     |
| * Maximum Working Voltage |                          |      |      |      |       |