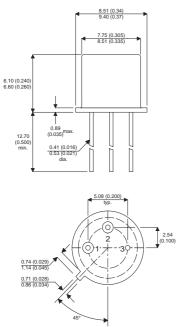

Dimensions in mm (inches).

2N5147

Bipolar PNP Device in a Hermetically sealed TO39 Metal Package.

**Bipolar PNP Device.** 

$$V_{CEO} = 20V$$

 $I_c = 2A$ 

All Semelab hermetically sealed products can be processed in accordance with the requirements of BS, CECC and JAN, JANTX, JANTXV and JANS specifications

## TO39 (TO205AD) PINOUTS

2 - Base

1 – Emitter

3 – Collector

| Parameter                 | Test Conditions          | Min. | Тур. | Max. | Units |
|---------------------------|--------------------------|------|------|------|-------|
| V <sub>CEO</sub> *        |                          |      |      | 20   | V     |
| I <sub>C(CONT)</sub>      |                          |      |      | 2    | А     |
| h <sub>FE</sub>           | @ 5/1 ( $V_{ce} / I_c$ ) | 30   |      | 90   | -     |
| f <sub>t</sub>            |                          |      | 50M  |      | Hz    |
| P <sub>D</sub>            |                          |      |      | 1    | W     |
| * Maximum Working Voltage |                          |      |      |      |       |