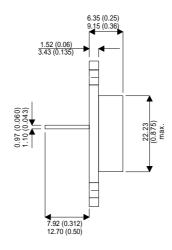

Dimensions in mm (inches).





## Bipolar NPN Device in a Hermetically sealed TO3 Metal Package.

## **Bipolar NPN Device.**

$$V_{ceo} = 500V$$

$$I_{c} = 3.5A$$

All Semelab hermetically sealed products can be processed in accordance with the requirements of BS, CECC and JAN, JANTX, JANTXV and JANS specifications.

## TO3 (TO204AA) PINOUTS

1 – Base 2 – Emitter

Case - Collector

| Parameter                 | Test Conditions          | Min. | Тур. | Max. | Units |
|---------------------------|--------------------------|------|------|------|-------|
| V <sub>CEO</sub> *        |                          |      |      | 500  | V     |
| I <sub>C(CONT)</sub>      |                          |      |      | 3.5  | Α     |
| h <sub>FE</sub>           | @ $5/1 (V_{CE} / I_{C})$ | 30   |      | 90   | -     |
| f <sub>t</su