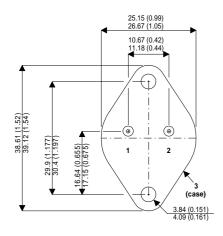

Dimensions in mm (inches).

## TO3 (TO204AA) PINOUTS

1 – Base 2 – Emitter

Case - Collector

| Parameter                 | Test Conditions          | Min. | Тур. | Max. | Units |
|---------------------------|--------------------------|------|------|------|-------|
| V <sub>CEO</sub> *        |                          |      |      | 500  | V     |
| I <sub>C(CONT)</sub>      |                          |      |      | 3.5  | Α     |
| h <sub>FE</sub>           | @ $5/1 (V_{CE} / I_{C})$ | 30   |      | 90   | -     |
| f <sub>t</sub>            |                          |      | 2.8M |      | Hz    |
| P <sub>D</sub>            |                          |      |      | 100  | W     |
| * Maximum Working Voltage |                          |      |      |      |       |