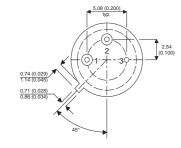

Dimensions in mm (inches).

## TO39 (TO205AD) PINOUTS

1 - Emitter

2 - Base

3 - Collector