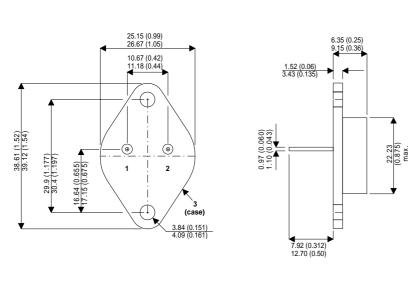

Dimensions in mm (inches).

Bipolar PNP Device in a Hermetically sealed TO3 Metal Package.

## TO3 (TO204AA) PINOUTS

1 – Base 2 – Emitter Case - Collector

| Parameter                 | Test Conditions                             | Min. | Тур. | Max. | Units |
|---------------------------|---------------------------------------------|------|------|------|-------|
| V <sub>CEO</sub> *        |                                             |      |      | 60   | V     |
| I <sub>C(CONT)</sub>      |                                             |      |      | 5    | А     |
| h <sub>FE</sub>           | @ 5/2.5 (V <sub>CE</sub> / I <sub>C</sub> ) | 70   |      | 200  | -     |
| f <sub>t</sub>            |                                             |      | 70M  |      | Hz    |
| P <sub>D</sub>            |                                             |      |      | 50   | W     |
| * Maximum Working Voltage |                                             |      |      |      |       |