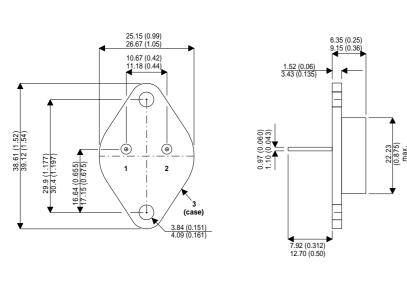

Dimensions in mm (inches).

Bipolar NPN Device in a Hermetically sealed TO3 Metal Package.

2N5614

## TO3 (TO204AA) PINOUTS

1 – Base 2 – Emitter (

Case - Collector

| Parameter                 | Test Conditions              | Min. | Тур. | Max. | Units |
|---------------------------|------------------------------|------|------|------|-------|
| V <sub>CEO</sub> *        |                              |      |      | 60   | V     |
| I <sub>C(CONT)</sub>      |                              |      |      | 5    | А     |
| h <sub>FE</sub>           | @ 5/2.6 ( $V_{ce}$ / $I_c$ ) | 70   |      | 200  | -     |
| f <sub>t</sub>            |                              |      | 70M  |      | Hz    |
| P <sub>D</sub>            |                              |      |      | 50   | W     |
| * Maximum Working Voltage |                              |      |      |      |       |