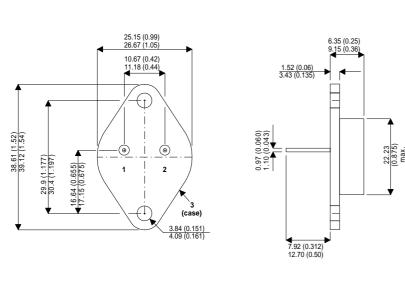

Dimensions in mm (inches).

Bipolar NPN Device in a Hermetically sealed TO3 Metal Package.

2N5616

## TO3 (TO204AA) PINOUTS

1 – Base 2 – Emitter 0

Case - Collector

| Parameter                 | Test Conditions                | Min. | Тур. | Max. | Units |
|---------------------------|--------------------------------|------|------|------|-------|
| V <sub>CEO</sub> *        |                                |      |      | 80   | V     |
| I <sub>C(CONT)</sub>      |                                |      |      | 5    | А     |
| h <sub>FE</sub>           | @ 5/2.5 ( $V_{ce}$ / $I_{c}$ ) | 30   |      | 90   | -     |
| f <sub>t</sub>            |                                |      | 60M  |      | Hz    |
| P <sub>D</sub>            |                                |      |      | 50   | W     |
| * Maximum Working Voltage |                                |      |      |      |       |