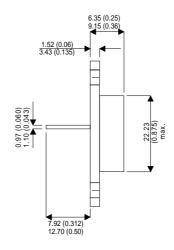

Dimensions in mm (inches).

## Bipolar NPN Device in a Hermetically sealed TO3 Metal Package.

## TO3 (TO204AA) PINOUTS

1 – Base

2 – Emitter

Case - Collector

| Parameter                 | Test Conditions            | Min. | Тур. | Max. | Units |
|---------------------------|----------------------------|------|------|------|-------|
| V <sub>CEO</sub> *        |                            |      |      | 100  | V     |
| I <sub>C(CONT)</sub>      |                            |      |      | 5    | Α     |
| h <sub>FE</sub>           | @ $5/2.5 (V_{CE} / I_{C})$ | 30   |      | 90   | -     |
| f <sub>t</sub>            |                            |      | 60M  |      | Hz    |
| P <sub>D</sub>            |                            |      |      | 50   | W     |
| * Maximum Working Voltage |                            |      |      |      |       |