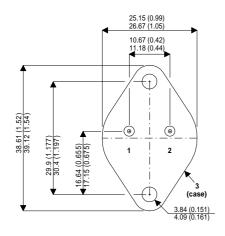

Dimensions in mm (inches).

## Bipolar NPN Device in a Hermetically sealed TO3 Metal Package.

## TO3 (TO204AA) PINOUTS

1 – Base

2 – Emitter

Case - Collector

| Parameter                 | Test Conditions            | Min. | Тур. | Max. | Units |
|---------------------------|----------------------------|------|------|------|-------|
| V <sub>CEO</sub> *        |                            |      |      | 100  | V     |
| I <sub>C(CONT)</sub>      |                            |      |      | 5    | Α     |
| h <sub>FE</sub>           | @ $5/2.5 (V_{CE} / I_{C})$ | 30   |      | 90   | -     |
| f <sub>t</sub>            |                            |      | 60M  |      | Hz    |
| P <sub>D</sub>            |                            |      |      | 50   | W     |
| * Maximum Working Voltage |                            |      |      |      |       |