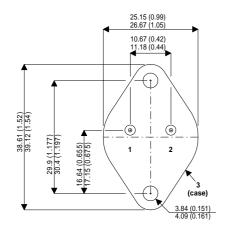

Dimensions in mm (inches).

## TO3 (TO204AA) PINOUTS

1 – Base 2 – Emitter

Case - Collector

| Parameter                 | Test Conditions        | Min. | Тур. | Max. | Units |
|---------------------------|------------------------|------|------|------|-------|
| V <sub>CEO</sub> *        |                        |      |      | 60   | V     |
| I <sub>C(CONT)</sub>      |                        |      |      | 10   | Α     |
| h <sub>FE</sub>           | $@ 5/5 (V_{CE}/I_{C})$ | 70   |      | 200  | -     |
| f <sub>t</sub>            |                        |      | 40M  |      | Hz    |
| P <sub>D</sub>            |                        |      |      | 100  | W     |
| * Maximum Working Voltage |                        |      |      |      |       |