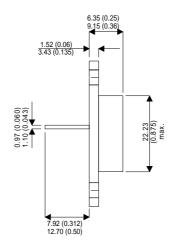

Dimensions in mm (inches).

## TO3 (TO204AA) PINOUTS

1 – Base 2 – Emitter

Case - Collector

| Parameter                 | Test Conditions        | Min. | Тур. | Max. | Units |
|---------------------------|------------------------|------|------|------|-------|
| V <sub>CEO</sub> *        |                        |      |      | 60   | V     |
| I <sub>C(CONT)</sub>      |                        |      |      | 10   | Α     |
| h <sub>FE</sub>           | $@ 5/5 (V_{CE}/I_{C})$ | 70   |      | 200  | -     |
| f <sub>t</sub>            |                        |      | 40M  |      | Hz    |
| P <sub>D</sub>            |                        |      |      | 100  | W     |
| * Maximum Working Voltage |                        |      |      |      |       |