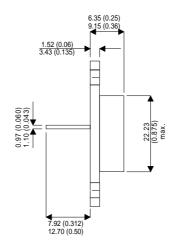

Dimensions in mm (inches).

## Bipolar PNP Device in a Hermetically sealed TO3 Metal Package.

## TO3 (TO204AA) PINOUTS

1 – Base 2 – Emitter

Case - Collector

| Parameter                 | Test Conditions      | Min. | Тур. | Max. | Units |
|---------------------------|----------------------|------|------|------|-------|
| V <sub>CEO</sub> *        |                      |      |      | 100  | V     |
| I <sub>C(CONT)</sub>      |                      |      |      | 10   | Α     |
| h <sub>FE</sub>           | $ (V_{CE} / I_{C}) $ | 30   |      | 90   | -     |
| f <sub>t</sub>            |                      |      | 30M  |      | Hz    |
| P <sub>D</sub>            |                      |      |      | 100  | W     |
| * Maximum Working Voltage |                      |      |      |      |       |