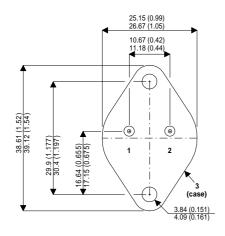

Dimensions in mm (inches).

## Bipolar PNP Device in a Hermetically sealed TO3 Metal Package.

## TO3 (TO204AA) PINOUTS

1 – Base 2 – Emitter

Case - Collector

| Parameter                 | Test Conditions      | Min. | Тур. | Max. | Units |
|---------------------------|----------------------|------|------|------|-------|
| V <sub>CEO</sub> *        |                      |      |      | 100  | V     |
| I <sub>C(CONT)</sub>      |                      |      |      | 10   | Α     |
| h <sub>FE</sub>           | $ (V_{CE} / I_{C}) $ | 30   |      | 90   | -     |
| f <sub>t</sub>            |                      |      | 30M  |      | Hz    |
| P <sub>D</sub>            |                      |      |      | 100  | W     |
| * Maximum Working Voltage |                      |      |      |      |       |