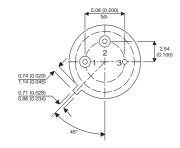

Dimensions in mm (inches).

## TO39 (TO205AD) PINOUTS

1 - Emitter

2 - Base

3 - Collector