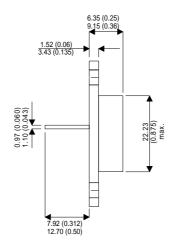

Dimensions in mm (inches).

## TO3 (TO204AA)

**PINOUTS** 

1 - Base

2 – Emitter

Case - Collector