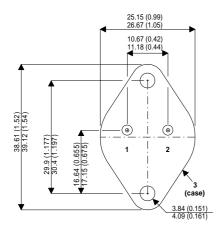

Dimensions in mm (inches).

## TO3 (TO204AA)

**PINOUTS** 

1 - Base

2 – Emitter

Case - Collector