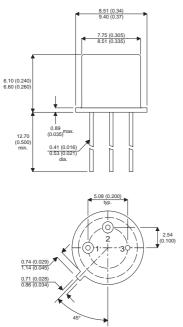

Dimensions in mm (inches).

2N5729

Bipolar NPN Device in a Hermetically sealed TO39 Metal Package.

**Bipolar NPN Device.** 

$$V_{CEO} = 80V$$

 $I_c = 5A$ 

All Semelab hermetically sealed products can be processed in accordance with the requirements of BS, CECC and JAN, JANTX, JANTXV and JANS specifications

## TO39 (TO205AD) PINOUTS

2 - Base

1 – Emitter

3 – Collector

| Parameter                 | Test Conditions            | Min. | Тур. | Max. | Units |
|---------------------------|----------------------------|------|------|------|-------|
| V <sub>CEO</sub> *        |                            |      |      | 80   | V     |
| I <sub>C(CONT)</sub>      |                            |      |      | 5    | А     |
| h <sub>FE</sub>           | @ 2/2 ( $V_{ce} / I_{c}$ ) | 30   |      | 300  | -     |
| f <sub>t</sub>            |                            |      | 30M  |      | Hz    |
| P <sub>D</sub>            |                            |      |      | 10   | W     |
| * Maximum Working Voltage |                            |      |      |      |       |