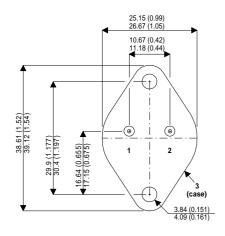

Dimensions in mm (inches).

## Bipolar NPN Device in a Hermetically sealed TO3 Metal Package.

## TO3 (TO204AA) PINOUTS

1 – Base 2 – Emitter Case - Collector

| Parameter                 | Test Conditions           | Min. | Тур. | Max. | Units |
|---------------------------|---------------------------|------|------|------|-------|
| V <sub>CEO</sub> *        |                           |      |      | 80   | V     |
| I <sub>C(CONT)</sub>      |                           |      |      | 30   | Α     |
| h <sub>FE</sub>           | @ $2/10 (V_{CE} / I_{C})$ | 30   |      | 300  | -     |
| f <sub>t</sub>            |                           |      | 30M  |      | Hz    |
| P <sub>D</sub>            |                           |      |      | 150  | W     |
| * Maximum Working Voltage |                           |      |      |      |       |