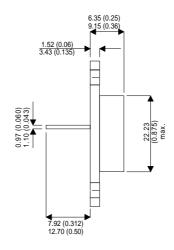

Dimensions in mm (inches).

## Bipolar NPN Device in a Hermetically sealed TO3 Metal Package.

## TO3 (TO204AA) PINOUTS

1 – Base 2 – Emitter Case - Collector

| Parameter                 | Test Conditions           | Min. | Тур. | Max. | Units |
|---------------------------|---------------------------|------|------|------|-------|
| V <sub>CEO</sub> *        |                           |      |      | 80   | V     |
| I <sub>C(CONT)</sub>      |                           |      |      | 30   | Α     |
| h <sub>FE</sub>           | @ $2/10 (V_{CE} / I_{C})$ | 30   |      | 300  | -     |
| f <sub>t</sub>            |                           |      | 30M  |      | Hz    |
| P <sub>D</sub>            |                           |      |      | 150  | W     |
| * Maximum Working Voltage |                           |      |      |      |       |