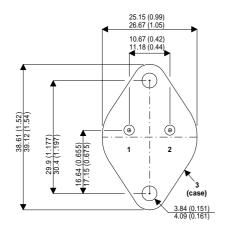

## Bipolar PNP Device in a Hermetically sealed TO3 Metal Package.

## TO3 (TO204AA) PINOUTS

1 – Base 2 – Emitter Case - Collector

| Parameter                 | Test Conditions          | Min. | Тур. | Max. | Units |
|---------------------------|--------------------------|------|------|------|-------|
| V <sub>CEO</sub> *        |                          |      |      | 100  | V     |
| I <sub>C(CONT)</sub>      |                          |      |      | 10   | Α     |
| h <sub>FE</sub>           | @ $5/5 (V_{CE} / I_{C})$ | 20   |      | 80   | -     |
| f <sub>t</sub>            |                          |      | 10M  |      | Hz    |
| P <sub>D</sub>            |                          |      |      | 50   | W     |
| * Maximum Working Voltage |                          |      |      |      |       |