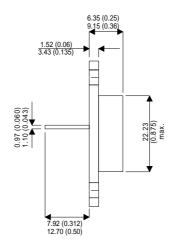

Dimensions in mm (inches).

## Bipolar PNP Device in a Hermetically sealed TO3 Metal Package.

## TO3 (TO204AA) PINOUTS

1 – Base 2 – Emitter Case - Collector

| Parameter                 | Test Conditions          | Min. | Тур. | Max. | Units |
|---------------------------|--------------------------|------|------|------|-------|
| V <sub>CEO</sub> *        |                          |      |      | 100  | V     |
| I <sub>C(CONT)</sub>      |                          |      |      | 10   | Α     |
| h <sub>FE</sub>           | @ $5/5 (V_{CE} / I_{C})$ | 20   |      | 80   | -     |
| f <sub>t</sub>            |                          |      | 10M  |      | Hz    |
| P <sub>D</sub>            |                          |      |      | 50   | W     |
| * Maximum Working Voltage |                          |      |      |      |       |