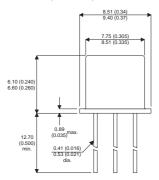

Dimensions in mm (inches).

## Bipolar PNP Device in a Hermetically sealed TO39 Metal Package.