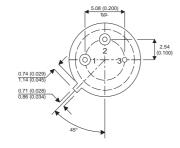

Dimensions in mm (inches).

## TO39 (TO205AD) PINOUTS

1 – Emitter 2 – Base

ase

3 – Collector