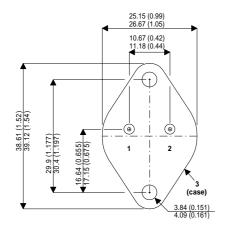

Dimensions in mm (inches).

## TO3 (TO204AA) PINOUTS

1 – Base 2 – Emitter Case - Collector

| Parameter                 | Test Conditions      | Min. | Тур. | Max. | Units |
|---------------------------|----------------------|------|------|------|-------|
| V <sub>CEO</sub> *        |                      |      |      | 80   | V     |
| I <sub>C(CONT)</sub>      |                      |      |      | 10   | Α     |
| h <sub>FE</sub>           | $@4/4(V_{CE}/I_{C})$ | 20   |      | 100  | -     |
| f <sub>t</sub>            |                      |      | 4M   |      | Hz    |
| P <sub>D</sub>            |                      |      |      | 150  | W     |
| * Maximum Working Voltage |                      |      |      |      |       |