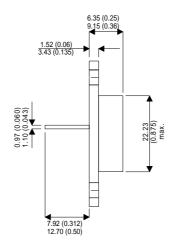

Dimensions in mm (inches).





## Bipolar PNP Device in a Hermetically sealed TO3 Metal Package.

## **Bipolar PNP Device.**

$$V_{CEO} = 80V$$

$$I_c = 10A$$

All Semelab hermetically sealed products can be processed in accordance with the requirements of BS, CECC and JAN, JANTX, JANTXV and JANS specifications.

## TO3 (TO204AA) PINOUTS

1 – Base 2 – Emitter Case - Collector

| Parameter                 | Test Conditions      | Min. | Тур. | Max. | Units |
|---------------------------|----------------------|------|------|------|-------|
| V <sub>CEO</sub> *        |                      |      |      | 80   | V     |
| I <sub>C(CONT)</sub>      |                      |      |      | 10   | Α     |
| h <sub>FE</sub>           | $@4/4(V_{CE}/I_{C})$ | 20   |      | 100  | -     |
| f <sub>t</sub>            |