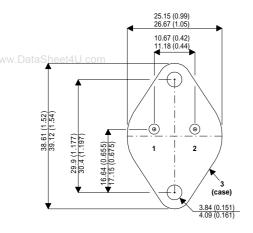

Dimensions in mm (inches).

## TO3 (TO204AA) PINOUTS

1 – Base 2 – Emitter Case - Collector

| Parameter                 | Test Conditions      | Min. | Тур. | Max. | Units |
|---------------------------|----------------------|------|------|------|-------|
| V <sub>CEO</sub> *        |                      |      |      | 60   | V     |
| I <sub>C(CONT)</sub>      |                      |      |      | 10   | Α     |
| h <sub>FE</sub>           | $@4/4(V_{CE}/I_{C})$ | 20   |      | 100  | -     |
| f <sub>t</sub>            |                      |      | 4M   |      | Hz    |
| P <sub>D</sub>            |                      |      |      | 150  | W     |
| * Maximum Working Voltage |                      |      |      |      |       |