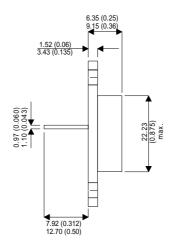

Dimensions in mm (inches).





## Bipolar NPN Device in a Hermetically sealed TO3 Metal Package.

## **Bipolar NPN Device.**

$$V_{CEO} = 60V$$

$$I_c = 10A$$

All Semelab hermetically sealed products can be processed in accordance with the requirements of BS, CECC and JAN, JANTX, JANTXV and JANS specifications.

## TO3 (TO204AA) PINOUTS

1 – Base 2 – Emitter Case - Collector

| Parameter                 | Test Conditions      | Min. | Тур. | Max. | Units |
|---------------------------|----------------------|------|------|------|-------|
| V <sub>CEO</sub> *        |                      |      |      | 60   | V     |
| I <sub>C(CONT)</sub>      |                      |      |      | 10   | Α     |
| h <sub>FE</sub>           | $@4/4(V_{CE}/I_{C})$ | 20   |      | 100  | -     |
| f <sub>t</sub>            |