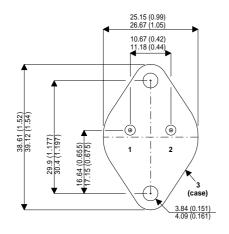

2N5886

Dimensions in mm (inches).

## TO3 (TO204AA) PINOUTS

1 – Base 2 – Emitter Case

Case - Collector

| Parameter                 | Test Conditions           | Min. | Тур. | Max. | Units |
|---------------------------|---------------------------|------|------|------|-------|
| V <sub>CEO</sub> *        |                           |      |      | 80   | V     |
| I <sub>C(CONT)</sub>      |                           |      |      | 25   | Α     |
| h <sub>FE</sub>           | @ $4/10 (V_{CE} / I_{C})$ | 20   |      | 100  | -     |
| f <sub>t</sub>            |                           |      | 4M   |      | Hz    |
| P <sub>D</sub>            |                           |      |      | 200  | W     |
| * Maximum Working Voltage |                           |      |      |      |       |