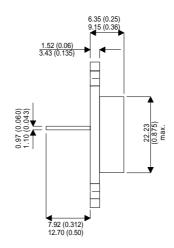

2N5886

Dimensions in mm (inches).

## TO3 (TO204AA) PINOUTS

1 – Base 2 – Emitter Case

Case - Collector

| Parameter                 | Test Conditions           | Min. | Тур. | Max. | Units |
|---------------------------|---------------------------|------|------|------|-------|
| V <sub>CEO</sub> *        |                           |      |      | 80   | V     |
| I <sub>C(CONT)</sub>      |                           |      |      | 25   | Α     |
| h <sub>FE</sub>           | @ $4/10 (V_{CE} / I_{C})$ | 20   |      | 100  | -     |
| f <sub>t</sub>            |                           |      | 4M   |      | Hz    |
| P <sub>D</sub>            |                           |      |      | 200  | W     |
| * Maximum Working Voltage |                           |      |      |      |       |