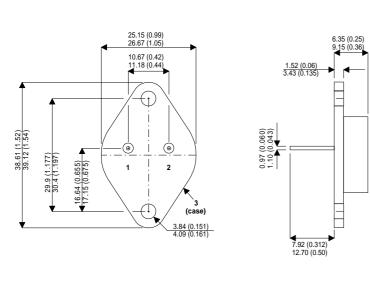

Dimensions in mm (inches).

Bipolar NPN Device in a Hermetically sealed TO3 Metal Package.

2N5935

TO3 (TO204AA) PINOUTS

1 – Base 2 – Emitter

| Case - C | collector |
|----------|-----------|
|----------|-----------|

| Parameter                 | Test Conditions               | Min. | Тур. | Max. | Units |  |
|---------------------------|-------------------------------|------|------|------|-------|--|
| V <sub>CEO</sub> *        |                               |      |      | 80   | V     |  |
| I <sub>C(CONT)</sub>      |                               |      |      | 30   | А     |  |
| h <sub>FE</sub>           | @ 4/30 ( $V_{ce}$ / $I_{c}$ ) | 20   |      | 100  | -     |  |
| f <sub>t</sub>            |                               |      | 30M  |      | Hz    |  |
| P <sub>D</sub>            |                               |      |      | 100  | W     |  |
| * Maximum Working Voltage |                               |      |      |      |       |  |