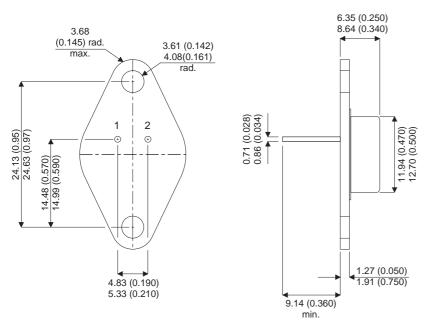

Dimensions in mm (inches).

## Bipolar PNP Device in a Hermetically sealed TO66 Metal Package.

## TO66 (TO213AA) PINOUTS

1 - Base

2 - Emitter

Case - Collector

| Parameter                 | Test Conditions          | Min. | Тур. | Max. | Units |
|---------------------------|--------------------------|------|------|------|-------|
| V <sub>CEO</sub> *        |                          |      |      | 55   | V     |
| I <sub>C(CONT)</sub>      |                          |      |      | 4    | Α     |
| h <sub>FE</sub>           | @ $4/0.5 (V_{CE}/I_{C})$ | 25   |      | 100  | -     |
| f <sub>t</sub>            |                          |      | 3M   |      | Hz    |
| P <sub>D</sub>            |                          |      |      | 75   | W     |
| * Maximum Working Voltage |                          |      |      |      |       |