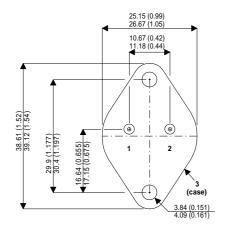

## 2N6050

Dimensions in mm (inches).

## TO3 (TO204AA) PINOUTS

1 - Base

2 – Emitter

Case - Collector

| Parameter                 | Test Conditions        | Min. | Тур. | Max.  | Units |
|---------------------------|------------------------|------|------|-------|-------|
| V <sub>CEO</sub> *        |                        |      |      | 60    | V     |
| I <sub>C(CONT)</sub>      |                        |      |      | 12    | Α     |
| h <sub>FE</sub>           | $@ 3/6 (V_{CE}/I_{C})$ | 750  |      | 12000 | -     |
| f <sub>t</sub>            |                        |      | 4M   |       | Hz    |
| P <sub>D</sub>            |                        |      |      | 150   | W     |
| * Maximum Working Voltage |                        |      |      |       |       |