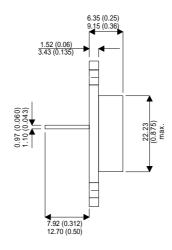

## 2N6050

Dimensions in mm (inches).

## Bipolar PNP Device in a Hermetically sealed TO3 Metal Package.