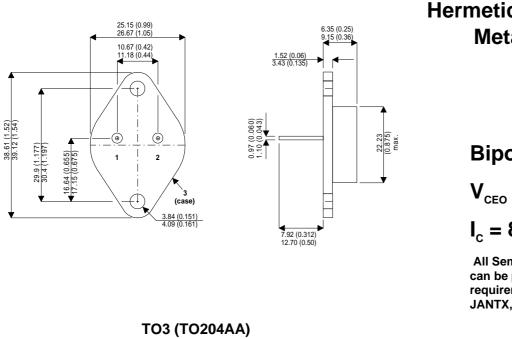

Dimensions in mm (inches).

**PINOUTS** 

1 – Base 2 – Emitter Case - Collector

**Bipolar NPN Device in a** Hermetically sealed TO3 Metal Package.

2N6055