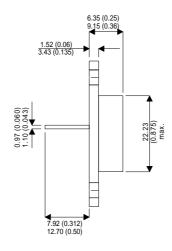

Dimensions in mm (inches).

## TO3 (TO204AA)

**PINOUTS** 

1 – Base

2 - Emitter

Case - Collector