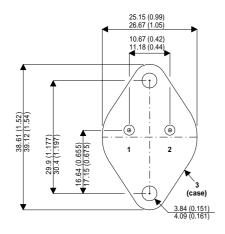

Dimensions in mm (inches).

## TO3 (TO204AA)

**PINOUTS** 

1 – Base

2 - Emitter

Case - Collector