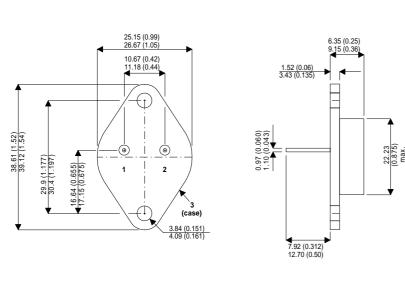

Dimensions in mm (inches).

Bipolar NPN Device in a Hermetically sealed TO3 Metal Package.

## TO3 (TO204AA) PINOUTS

1 – Base 2 – Emitter Case - Collector

| Parameter                 | Test Conditions            | Min. | Тур. | Max. | Units |
|---------------------------|----------------------------|------|------|------|-------|
| V <sub>CEO</sub> *        |                            |      |      | 150  | V     |
| I <sub>C(CONT)</sub>      |                            |      |      | 10   | А     |
| h <sub>FE</sub>           | @ 5/5 ( $V_{ce}$ / $I_c$ ) | 20   |      | 80   | -     |
| f <sub>t</sub>            |                            |      | 20M  |      | Hz    |
| P <sub>D</sub>            |                            |      |      | 71   | W     |
| * Maximum Working Voltage |                            |      |      |      |       |