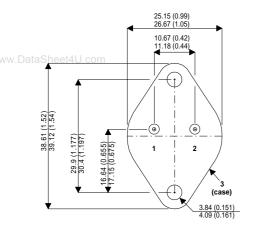

Dimensions in mm (inches).

## TO3 (TO204AA) PINOUTS

1 – Base 2 – Emitter Case - Collector

| Parameter                 | Test Conditions          | Min. | Тур. | Max. | Units |
|---------------------------|--------------------------|------|------|------|-------|
| V <sub>CEO</sub> *        |                          |      |      | 120  | V     |
| I <sub>C(CONT)</sub>      |                          |      |      | 6    | Α     |
| h <sub>FE</sub>           | @ $2/3 (V_{CE} / I_{C})$ | 20   |      | 80   | -     |
| f <sub>t</sub>            |                          |      |      |      | Hz    |
| P <sub>D</sub>            |                          |      |      | 150  | W     |
| * Maximum Working Voltage |                          |      |      |      |       |