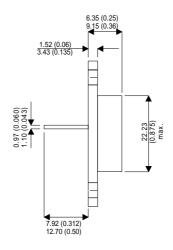

Dimensions in mm (inches).





## Bipolar PNP Device in a Hermetically sealed TO3 Metal Package.

## **Bipolar PNP Device.**

$$V_{CEO} = 120V$$

$$I_c = 6A$$

All Semelab hermetically sealed products can be processed in accordance with the requirements of BS, CECC and JAN, JANTX, JANTXV and JANS specifications.

## TO3 (TO204AA) PINOUTS

1 – Base 2 – Emitter Case - Collector

| Parameter                 | Test Conditions          | Min. | Тур. | Max. | Units |
|---------------------------|--------------------------|------|------|------|-------|
| V <sub>CEO</sub> *        |                          |      |      | 120  | V     |
| I <sub>C(CONT)</sub>      |                          |      |      | 6    | Α     |
| h <sub>FE</sub>           | @ $2/3 (V_{CE} / I_{C})$ | 20   |      | 80   | -     |
| f <sub>t</sub>