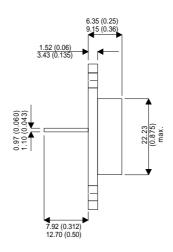

2N6228

Dimensions in mm (inches).

## Bipolar PNP Device in a Hermetically sealed TO3 Metal Package.

## TO3 (TO204AA) PINOUTS

1 - Base

2 – Emitter

Case - Collector

| Parameter                 | Test Conditions        | Min. | Тур. | Max. | Units |
|---------------------------|------------------------|------|------|------|-------|
| V <sub>CEO</sub> *        |                        |      |      | 140  | V     |
| I <sub>C(CONT)</sub>      |                        |      |      | 6    | Α     |
| h <sub>FE</sub>           | $@~2/3~(V_{CE}/I_{C})$ | 15   |      | 60   | -     |
| f <sub>t</sub>            |                        |      |      |      | Hz    |
| P <sub>D</sub>            |                        |      |      | 150  | W     |
|                           |                        |      |      |      |       |
| * Maximum Working Voltage |                        |      |      |      |       |