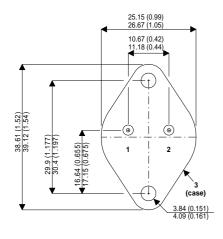

2N6228

Dimensions in mm (inches).

## Bipolar PNP Device in a Hermetically sealed TO3 Metal Package.

## TO3 (TO204AA) PINOUTS

1 - Base

2 – Emitter

Case - Collector

| Parameter                 | Test Conditions        | Min. | Тур. | Max. | Units |
|---------------------------|------------------------|------|------|------|-------|
| V <sub>CEO</sub> *        |                        |      |      | 140  | V     |
| I <sub>C(CONT)</sub>      |                        |      |      | 6    | Α     |
| h <sub>FE</sub>           | $@~2/3~(V_{CE}/I_{C})$ | 15   |      | 60   | -     |
| f <sub>t</sub>            |                        |      |      |      | Hz    |
| P <sub>D</sub>            |                        |      |      | 150  | W     |
|                           |                        |      |      |      |       |
| * Maximum Working Voltage |                        |      |      |      |       |