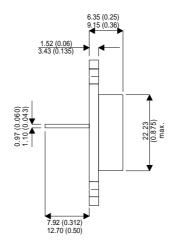

Dimensions in mm (inches).

## TO3 (TO204AA) PINOUTS

1 – Base 2 – Emitter

Case - Collector

| Parameter                 | Test Conditions        | Min. | Тур. | Max. | Units |
|---------------------------|------------------------|------|------|------|-------|
| V <sub>CEO</sub> *        |                        |      |      | 100  | V     |
| I <sub>C(CONT)</sub>      |                        |      |      | 10   | Α     |
| h <sub>FE</sub>           | @ $2/5 (V_{ce} / I_c)$ | 25   |      | 100  | -     |
| f <sub>t</sub>            |                        |      |      |      | Hz    |
| P <sub>D</sub>            |                        |      |      | 150  | W     |
| * Maximum Working Voltage |                        |      |      |      |       |