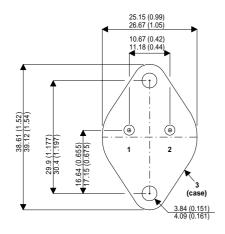

Dimensions in mm (inches).

## TO3 (TO204AA) PINOUTS

1 – Base 2 – Emitter

Case - Collector

| Parameter                 | Test Conditions        | Min. | Тур. | Max. | Units |
|---------------------------|------------------------|------|------|------|-------|
| V <sub>CEO</sub> *        |                        |      |      | 100  | V     |
| I <sub>C(CONT)</sub>      |                        |      |      | 10   | Α     |
| h <sub>FE</sub>           | @ $2/5 (V_{ce} / I_c)$ | 25   |      | 100  | -     |
| f <sub>t</sub>            |                        |      |      |      | Hz    |
| P <sub>D</sub>            |                        |      |      | 150  | W     |
| * Maximum Working Voltage |                        |      |      |      |       |