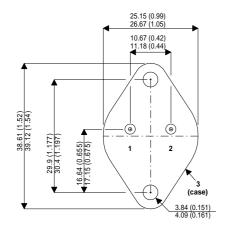

Dimensions in mm (inches).

## Bipolar NPN Device in a Hermetically sealed TO3 Metal Package.

## TO3 (TO204AA) PINOUTS

1 – Base 2 – Emitter Ca

Case - Collector

| Parameter                 | Test Conditions      | Min. | Тур. | Max. | Units |
|---------------------------|----------------------|------|------|------|-------|
| V <sub>CEO</sub> *        |                      |      |      | 45   | V     |
| I <sub>C(CONT)</sub>      |                      |      |      | 15   | Α     |
| h <sub>FE</sub>           | @ $4/3 (V_{CE}/I_C)$ | 20   |      | 150  | -     |
| f <sub>t</sub>            |                      |      |      |      | Hz    |
| P <sub>D</sub>            |                      |      |      | 150  | W     |
| * Maximum Working Voltage |                      |      |      |      |       |