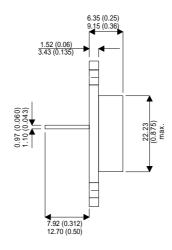

Dimensions in mm (inches).

## Bipolar NPN Device in a Hermetically sealed TO3 Metal Package.

## TO3 (TO204AA) PINOUTS

1 – Base 2 – Emitter Ca

Case - Collector

| Parameter                 | Test Conditions      | Min. | Тур. | Max. | Units |
|---------------------------|----------------------|------|------|------|-------|
| V <sub>CEO</sub> *        |                      |      |      | 45   | V     |
| I <sub>C(CONT)</sub>      |                      |      |      | 15   | Α     |
| h <sub>FE</sub>           | @ $4/3 (V_{CE}/I_C)$ | 20   |      | 150  | -     |
| f <sub>t</sub>            |                      |      |      |      | Hz    |
| P <sub>D</sub>            |                      |      |      | 150  | W     |
| * Maximum Working Voltage |                      |      |      |      |       |