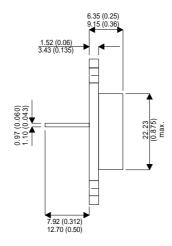

Dimensions in mm (inches).

## Bipolar NPN Device in a Hermetically sealed TO3 Metal Package.

## TO3 (TO204AA) PINOUTS

1 – Base 2 – Emitter

Case - Collector

| Parameter                 | Test Conditions      | Min. | Тур. | Max. | Units |
|---------------------------|----------------------|------|------|------|-------|
| V <sub>CEO</sub> *        |                      |      |      | 40   | V     |
| I <sub>C(CONT)</sub>      |                      |      |      | 20   | Α     |
| h <sub>FE</sub>           | $@4/8(V_{CE}/I_{C})$ | 15   |      | 75   | -     |
| f <sub>t</sub>            |                      |      |      |      | Hz    |
| P <sub>D</sub>            |                      |      |      | 150  | W     |
| * Maximum Working Voltage |                      |      |      |      |       |