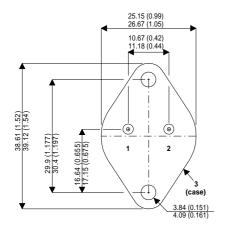

Dimensions in mm (inches).

## Bipolar NPN Device in a Hermetically sealed TO3 Metal Package.

## TO3 (TO204AA) PINOUTS

1 – Base 2 – Emitter

Case - Collector

| Parameter                 | Test Conditions      | Min. | Тур. | Max. | Units |
|---------------------------|----------------------|------|------|------|-------|
| V <sub>CEO</sub> *        |                      |      |      | 40   | V     |
| I <sub>C(CONT)</sub>      |                      |      |      | 20   | Α     |
| h <sub>FE</sub>           | $@4/8(V_{CE}/I_{C})$ | 15   |      | 75   | -     |
| f <sub>t</sub>            |                      |      |      |      | Hz    |
| P <sub>D</sub>            |                      |      |      | 150  | W     |
| * Maximum Working Voltage |                      |      |      |      |       |