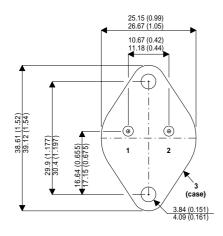

Dimensions in mm (inches).

## Bipolar NPN Device in a Hermetically sealed TO3 Metal Package.

## TO3 (TO204AA) PINOUTS

1 – Base 2 – Emitter Case - Collector

| Parameter                 | Test Conditions           | Min. | Тур. | Max. | Units |
|---------------------------|---------------------------|------|------|------|-------|
| V <sub>CEO</sub> *        |                           |      |      | 80   | V     |
| I <sub>C(CONT)</sub>      |                           |      |      | 30   | А     |
| h <sub>FE</sub>           | @ $2/15 (V_{CE} / I_{C})$ | 20   |      |      | -     |
| f <sub>t</sub>            |                           |      |      |      | Hz    |
| P <sub>D</sub>            |                           |      |      | 250  | W     |
| * Maximum Working Voltage |                           |      |      |      |       |