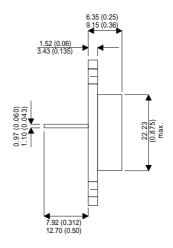

Dimensions in mm (inches).

## Bipolar NPN Device in a Hermetically sealed TO3 Metal Package.

## TO3 (TO204AA) PINOUTS

1 – Base 2 – Emitter Case - Collector

| Parameter                 | Test Conditions           | Min. | Тур. | Max. | Units |
|---------------------------|---------------------------|------|------|------|-------|
| V <sub>CEO</sub> *        |                           |      |      | 80   | V     |
| I <sub>C(CONT)</sub>      |                           |      |      | 30   | А     |
| h <sub>FE</sub>           | @ $2/15 (V_{CE} / I_{C})$ | 20   |      |      | -     |
| f <sub>t</sub>            |                           |      |      |      | Hz    |
| P <sub>D</sub>            |                           |      |      | 250  | W     |
| * Maximum Working Voltage |                           |      |      |      |       |